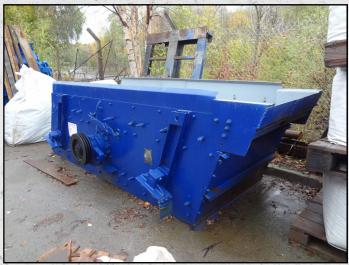

### **PARKER RAPIDE 10 X 4**

#### **TECHNICAL INFORMATION**

MANUFACTURER: PARKER MODEL: RAPIDE 10 X 4 CATEGORY: SCREEN

**MOVEMENT TYPE: STATIC** 

**YEAR: 1965** 

**WEIGHT (KG): 2,500** 

PRICE (KES): KSH POA

#### **DESCRIPTION**

PARKER RAPIDE TWO DECK SCREEN MANUFACTURED IN THE U.K.

TWO DECK SCREEN WITH AN AREA OF 10' X 4'.
THE SCREEN MATS CAN BE MANIPULATED TO
CHANGE THE SIZE OF THE PRODUCT REQUIRED.

COMES WITH 22KW MOTOR, SCREEN LEGS & SPRINGS.