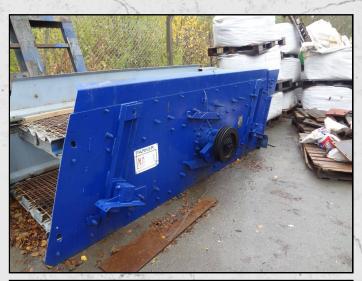

### **PARKER RAPIDE 10 X 4**

#### **TECHNICAL INFORMATION**

MANUFACTURER: PARKER MODEL: RAPIDE 10 X 4 CATEGORY: SCREEN

**MOVEMENT TYPE: STATIC** 

**YEAR: 1965** 

**WEIGHT (KG): 2,500** 

PRICE (KES): KSH POA

#### **DESCRIPTION**

PARKER RAPIDE TWO DECK SCREEN MANUFACTURED IN THE U.K.

TWO DECK SCREEN WITH AN AREA OF 10' X 4'.
THE SCREEN MATS CAN BE MANIPULATED TO
CHANGE THE SIZE OF THE PRODUCT REQUIRED.

COMES WITH 22KW MOTOR, SCREEN LEGS & SPRINGS.