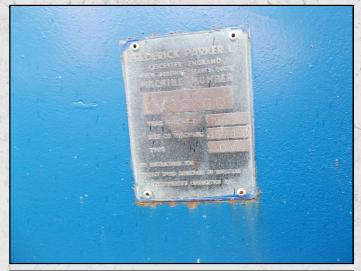

#### **TECHNICAL INFORMATION**

MANUFACTURER: PARKER MODEL: RAPIDE 10 X 4 CATEGORY: SCREEN

**MOVEMENT TYPE: STATIC** 

**YEAR: 1965** 

**WEIGHT (KG): 2,500** 

PRICE (KES): KSH POA

#### **DESCRIPTION**

PARKER RAPIDE TWO DECK SCREEN MANUFACTURED IN THE U.K.

TWO DECK SCREEN WITH AN AREA OF 10' X 4'.
THE SCREEN MATS CAN BE MANIPULATED TO
CHANGE THE SIZE OF THE PRODUCT REQUIRED.

COMES WITH 22KW MOTOR, SCREEN LEGS & SPRINGS.