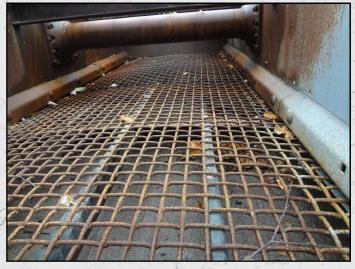

#### **DESCRIPTION**

PARKER RAPIDE TWO DECK SCREEN MANUFACTURED IN THE U.K.

TWO DECK SCREEN WITH AN AREA OF 10' X 4'.
THE SCREEN MATS CAN BE MANIPULATED TO
CHANGE THE SIZE OF THE PRODUCT REQUIRED.

COMES WITH 22KW MOTOR, SCREEN LEGS & SPRINGS.