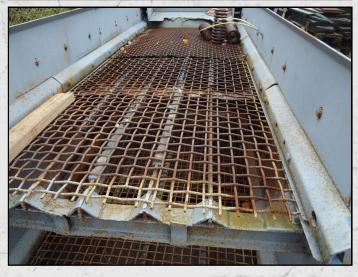

#### **DESCRIPTION**

PARKER RAPIDE TWO DECK SCREEN MANUFACTURED IN THE U.K.

TWO DECK SCREEN WITH AN AREA OF 10' X 4'.
THE SCREEN MATS CAN BE MANIPULATED TO
CHANGE THE SIZE OF THE PRODUCT REQUIRED.

COMES WITH 22KW MOTOR, SCREEN LEGS & SPRINGS.