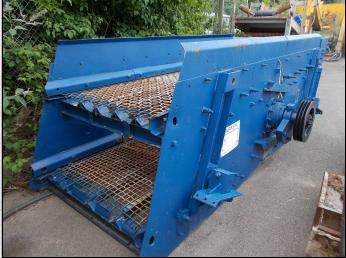

### **PARKER RAPIDE 10 X 4**

#### **TECHNICAL INFORMATION**

MANUFACTURER: PARKER MODEL: RAPIDE 10 X 4 CATEGORY: SCREEN

**MOVEMENT TYPE: STATIC** 

**YEAR: 1965** 

**WEIGHT (KG): 2,500** 

PRICE (KES): KSH POA

#### **DESCRIPTION**

PARKER RAPIDE TWO DECK SCREEN MANUFACTURED IN THE U.K.

TWO DECK SCREEN WITH AN AREA OF 10' X 4'.
THE SCREEN MATS CAN BE MANIPULATED TO
CHANGE THE SIZE OF THE PRODUCT REQUIRED.

COMES WITH 22KW MOTOR, SCREEN LEGS & SPRINGS.