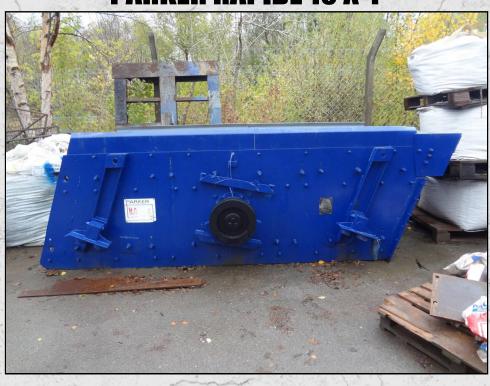

### **PARKER RAPIDE 10 X 4**

#### **TECHNICAL INFORMATION**

MANUFACTURER: PARKER MODEL: RAPIDE 10 X 4 CATEGORY: SCREEN

**MOVEMENT TYPE: STATIC** 

**YEAR: 1965** 

**WEIGHT (KG): 2,500** 

PRICE (KES): KSH POA

#### **DESCRIPTION**

PARKER RAPIDE TWO DECK SCREEN MANUFACTURED IN THE U.K.

TWO DECK SCREEN WITH AN AREA OF 10' X 4'.
THE SCREEN MATS CAN BE MANIPULATED TO
CHANGE THE SIZE OF THE PRODUCT REQUIRED.

COMES WITH 22KW MOTOR, SCREEN LEGS & SPRINGS.