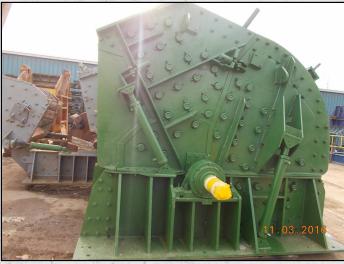

#### **HAZEMAG APK 60**

#### **TECHNICAL INFORMATION**

**MANUFACTURER: HAZEMAG** 

MODEL: APK 60

CATEGORY: IMPACT CRUSHER

MOVEMENT TYPE: STATIC

CAPACITY (TPH): 250

MAX FEED SIZE (MM): 350

POWER REQUIRED (KW): 280

RPM: 400 - 600

**WEIGHT (KG): 27,100** 

PRICE (KES): KSH POA

#### **DESCRIPTION**

HAZEMAG APK60 IMPACT CRUSHER FOR HIGH STRENGTH ABRASIVE FEEDS.

FULLY REFURBISHED WITH NEW WEARPARTS WHERE REQUIRED.

**WORLD WIDE DELIVERY AVAILABLE.** 

CAN BE SUPPLIED WITH 280KW MOTOR, DRIVES AND A HYDRAULIC POWER PACK AS AN OPTIONAL EXTRA.