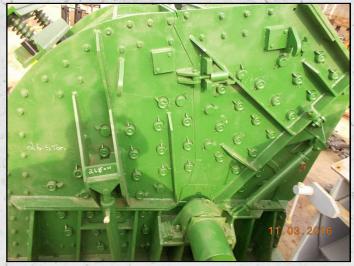

#### **HAZEMAG APK 60**

#### **TECHNICAL INFORMATION**

**MANUFACTURER: HAZEMAG** 

MODEL: APK 60

CATEGORY: IMPACT CRUSHER

MOVEMENT TYPE: STATIC

CAPACITY (TPH): 250

MAX FEED SIZE (MM): 350

POWER REQUIRED (KW): 280

#### **DESCRIPTION**

HAZEMAG APK60 IMPACT CRUSHER FOR HIGH STRENGTH ABRASIVE FEEDS.

FULLY REFURBISHED WITH NEW WEARPARTS WHERE REQUIRED.

**WORLD WIDE DELIVERY AVAILABLE.** 

CAN BE SUPPLIED WITH 280KW MOTOR, DRIVES AND A HYDRAULIC POWER PACK AS AN OPTIONAL EXTRA.