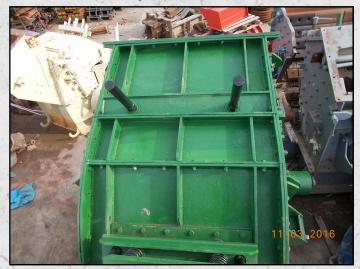

#### **HAZEMAG APK 60**

#### **TECHNICAL INFORMATION**

**MANUFACTURER: HAZEMAG** 

MODEL: APK 60

CATEGORY: IMPACT CRUSHER

MOVEMENT TYPE: STATIC

CAPACITY (TPH): 250

MAX FEED SIZE (MM): 350

POWER REQUIRED (KW): 280

RPM: 400 - 600

**WEIGHT (KG): 27,100** 

PRICE (KES): KSH POA

#### **DESCRIPTION**

HAZEMAG APK60 IMPACT CRUSHER FOR HIGH STRENGTH ABRASIVE FEEDS.

FULLY REFURBISHED WITH NEW WEARPARTS WHERE REQUIRED.

**WORLD WIDE DELIVERY AVAILABLE.** 

CAN BE SUPPLIED WITH 280KW MOTOR, DRIVES AND A HYDRAULIC POWER PACK AS AN OPTIONAL EXTRA.