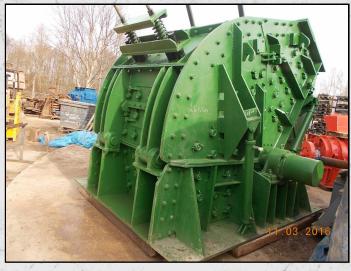

#### **HAZEMAG APK 60**

#### **TECHNICAL INFORMATION**

**MANUFACTURER: HAZEMAG** 

MODEL: APK 60

CATEGORY: IMPACT CRUSHER

MOVEMENT TYPE: STATIC

CAPACITY (TPH): 250

MAX FEED SIZE (MM): 350

POWER REQUIRED (KW): 280

#### **DESCRIPTION**

HAZEMAG APK60 IMPACT CRUSHER FOR HIGH STRENGTH ABRASIVE FEEDS.

FULLY REFURBISHED WITH NEW WEARPARTS WHERE REQUIRED.

**WORLD WIDE DELIVERY AVAILABLE.** 

CAN BE SUPPLIED WITH 280KW MOTOR, DRIVES AND A HYDRAULIC POWER PACK AS AN OPTIONAL EXTRA.