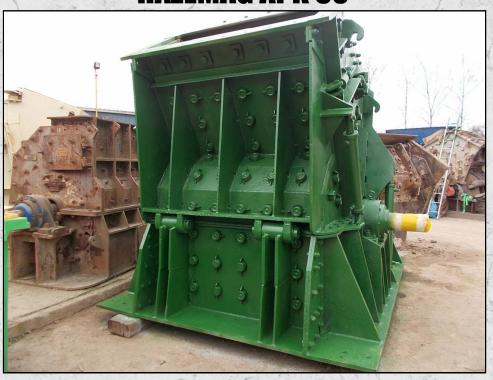

#### **HAZEMAG APK 60**

#### **TECHNICAL INFORMATION**

**MANUFACTURER: HAZEMAG** 

MODEL: APK 60

CATEGORY: IMPACT CRUSHER

MOVEMENT TYPE: STATIC

CAPACITY (TPH): 250

MAX FEED SIZE (MM): 350

POWER REQUIRED (KW): 280

RPM: 400 - 600

**WEIGHT (KG): 27,100** 

PRICE (KES): KSH POA

#### **DESCRIPTION**

HAZEMAG APK60 IMPACT CRUSHER FOR HIGH STRENGTH ABRASIVE FEEDS.

FULLY REFURBISHED WITH NEW WEARPARTS WHERE REQUIRED.

**WORLD WIDE DELIVERY AVAILABLE.** 

CAN BE SUPPLIED WITH 280KW MOTOR, DRIVES AND A HYDRAULIC POWER PACK AS AN OPTIONAL EXTRA.