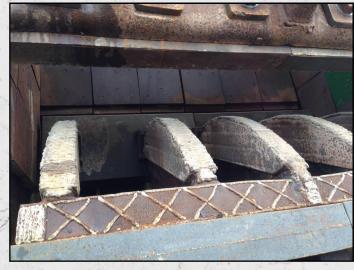

#### **DESCRIPTION**

HAZEMAG APK60 IMPACT CRUSHER FOR HIGH STRENGTH ABRASIVE FEEDS.

FULLY REFURBISHED WITH NEW WEARPARTS WHERE REQUIRED.

**WORLD WIDE DELIVERY AVAILABLE.** 

CAN BE SUPPLIED WITH 280KW MOTOR, DRIVES AND A HYDRAULIC POWER PACK AS AN OPTIONAL EXTRA.