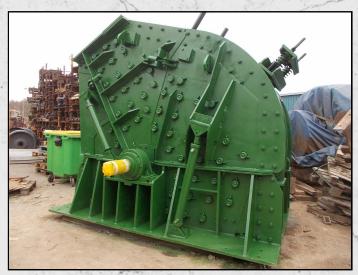

#### **HAZEMAG APK 60**

#### **TECHNICAL INFORMATION**

**MANUFACTURER: HAZEMAG** 

MODEL: APK 60

CATEGORY: IMPACT CRUSHER

MOVEMENT TYPE: STATIC

CAPACITY (TPH): 250

MAX FEED SIZE (MM): 350

POWER REQUIRED (KW): 280

RPM: 400 - 600

**WEIGHT (KG): 27,100** 

PRICE (KES): KSH POA

#### **DESCRIPTION**

HAZEMAG APK60 IMPACT CRUSHER FOR HIGH STRENGTH ABRASIVE FEEDS.

FULLY REFURBISHED WITH NEW WEARPARTS WHERE REQUIRED.

**WORLD WIDE DELIVERY AVAILABLE.** 

CAN BE SUPPLIED WITH 280KW MOTOR, DRIVES AND A HYDRAULIC POWER PACK AS AN OPTIONAL EXTRA.