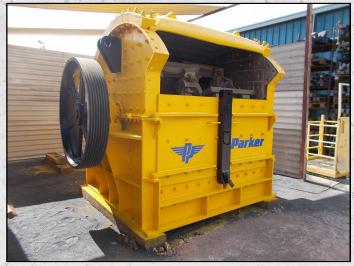

### **PARKER 105 KUBITIZER**

#### **TECHNICAL INFORMATION**

MANUFACTURER: PARKER

**CAPACITY (TPH): 175 - 200** 

MAX FEED SIZE (MM): 350

**POWER REQUIRED (KW): 150** 

RPM: 280 - 450

WEIGHT (KG): 14.000

PRICE (KES): KSH POA

#### **DESCRIPTION**

PARKER 105 KUBITIZER IMPACT CRUSHER FOR PRODUCING CUBICAL PRODUCT.

REFURBISHED WITH NEW WEAR PARTS WHERE REQUIRED OVERALL GOOD CONDITION AND READY TO WORK.

**WORLD WIDE DELIVERY AVAILABLE.** 