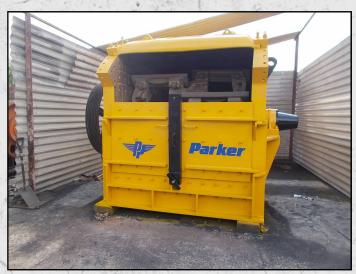

### **PARKER 105 KUBITIZER**

#### **TECHNICAL INFORMATION**

MANUFACTURER: PARKER

**CAPACITY (TPH): 175 - 200** 

MAX FEED SIZE (MM): 350

**POWER REQUIRED (KW): 150** 

RPM: 280 - 450

WEIGHT (KG): 14.000

PRICE (KES): KSH POA

#### **DESCRIPTION**

PARKER 105 KUBITIZER IMPACT CRUSHER FOR PRODUCING CUBICAL PRODUCT.

REFURBISHED WITH NEW WEAR PARTS WHERE REQUIRED OVERALL GOOD CONDITION AND READY TO WORK.

**WORLD WIDE DELIVERY AVAILABLE.** 