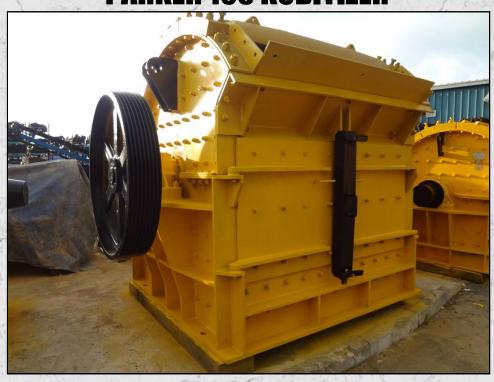

### **PARKER 105 KUBITIZER**

#### **TECHNICAL INFORMATION**

MANUFACTURER: PARKER

**CAPACITY (TPH): 175 - 200** 

MAX FEED SIZE (MM): 350

**POWER REQUIRED (KW): 150** 

RPM: 280 - 450

WEIGHT (KG): 14.000

PRICE (KES): KSH POA

#### **DESCRIPTION**

PARKER 105 KUBITIZER IMPACT CRUSHER FOR PRODUCING CUBICAL PRODUCT.

REFURBISHED WITH NEW WEAR PARTS WHERE REQUIRED OVERALL GOOD CONDITION AND READY TO WORK.

**WORLD WIDE DELIVERY AVAILABLE.** 