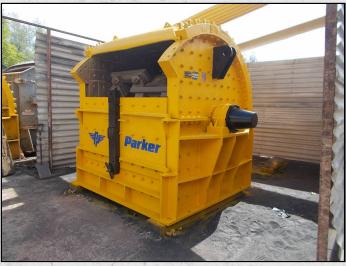

### **PARKER 105 KUBITIZER**

#### **TECHNICAL INFORMATION**

MANUFACTURER: PARKER

**CAPACITY (TPH): 175 - 200** 

MAX FEED SIZE (MM): 350

**POWER REQUIRED (KW): 150** 

RPM: 280 - 450

WEIGHT (KG): 14.000

PRICE (KES): KSH POA

#### **DESCRIPTION**

PARKER 105 KUBITIZER IMPACT CRUSHER FOR PRODUCING CUBICAL PRODUCT.

REFURBISHED WITH NEW WEAR PARTS WHERE REQUIRED OVERALL GOOD CONDITION AND READY TO WORK.

**WORLD WIDE DELIVERY AVAILABLE.** 