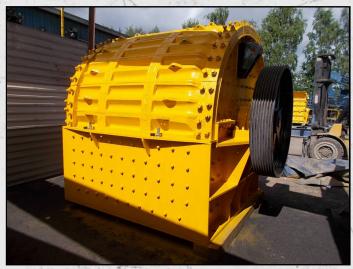

### **PARKER 105 KUBITIZER**

#### **TECHNICAL INFORMATION**

MANUFACTURER: PARKER

**CAPACITY (TPH): 175 - 200** 

MAX FEED SIZE (MM): 350

**POWER REQUIRED (KW): 150** 

RPM: 280 - 450

WEIGHT (KG): 14.000

PRICE (KES): KSH POA

#### **DESCRIPTION**

PARKER 105 KUBITIZER IMPACT CRUSHER FOR PRODUCING CUBICAL PRODUCT.

REFURBISHED WITH NEW WEAR PARTS WHERE REQUIRED OVERALL GOOD CONDITION AND READY TO WORK.

**WORLD WIDE DELIVERY AVAILABLE.** 