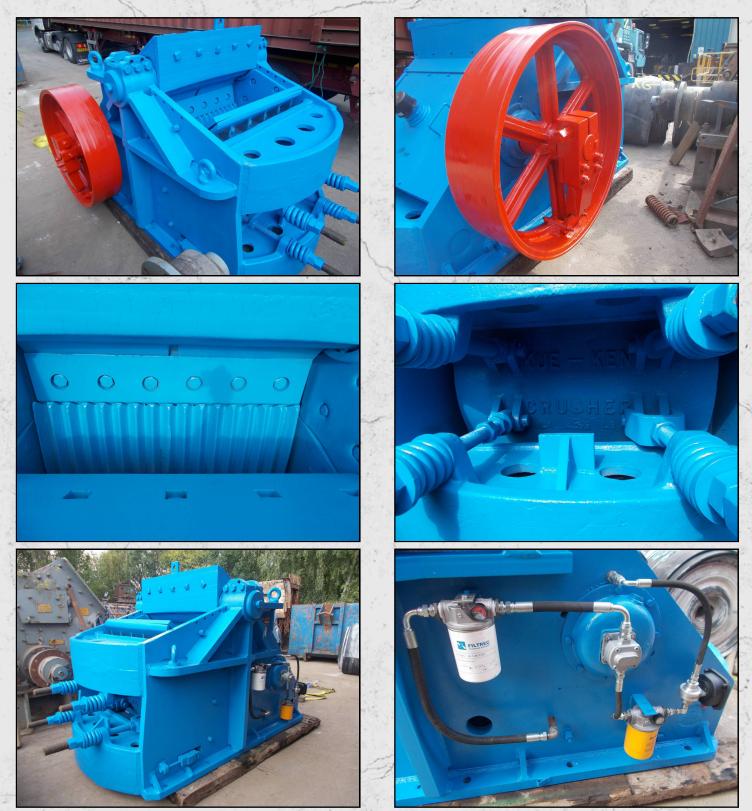

## **KUE KEN 107**

## **TECHNICAL INFORMATION**

MANUFACTURER: KUE KEN MODEL: 107 CATEGORY: JAW CRUSHER MOVEMENT TYPE: STATIC CAPACITY (TPH): 60 - 180 PRODUCT SIZE (MM): 50 - 150 MAX FEED SIZE (MM): 280 POWER REQUIRED (KW): 56 RPM: 300 - 350 WEIGHT (KG): 10,200

## DESCRIPTION

KUE KEN 107 JAW CRUSHER CAPABLE OF UP TO 180 TPH AT 150MM AND 60 TPH AT 50MM CLOSED JAW SETTING.

THIS MACHINE IS READY FOR WORK HAVING BEEN FULLY REFURBISHED WITH NEW TOGGLE ASSEMBLY, NEW JAWS, NEW CHEEK PLATES, NEW BEARINGS, NEW SEALS AND A NEW OIL PUMP ASSEMBLY COMPLETE WITH FLOW METER.

SUPPLIED WITH NEW MOTOR, PULLEYS AND DRIVE BELTS.

WORLD WIDE DELIVERY AVAILABLE.

Tel: +254 718 774 324 Mobile: +44 7803 180798 Kongoni House, Swara Plains, PO Box 47272, Nairobi, Kenya Email: enquiries@instcrush.com Web: www.internationalcrushersolutions.com