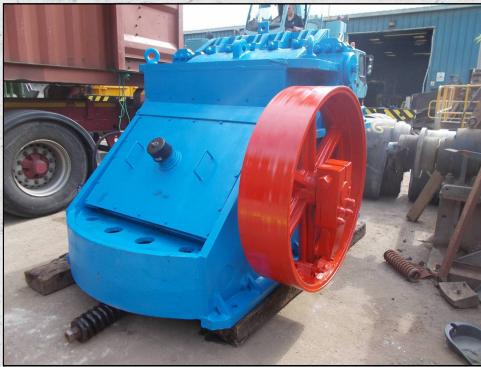

## **KUE KEN 107**

## **TECHNICAL INFORMATION**

MANUFACTURER: KUE KEN MODEL: 107 CATEGORY: JAW CRUSHER MOVEMENT TYPE: STATIC CAPACITY (TPH): 60 - 180 PRODUCT SIZE (MM): 50 - 150 MAX FEED SIZE (MM): 280 POWER REQUIRED (KW): 56 RPM: 300 - 350 WEIGHT (KG): 10,200

## DESCRIPTION

KUE KEN 107 JAW CRUSHER CAPABLE OF UP TO 180 TPH AT 150MM AND 60 TPH AT 50MM CLOSED JAW SETTING.

THIS MACHINE IS READY FOR WORK HAVING BEEN FULLY REFURBISHED WITH NEW TOGGLE ASSEMBLY, NEW JAWS, NEW CHEEK PLATES, NEW BEARINGS, NEW SEALS AND A NEW OIL PUMP ASSEMBLY COMPLETE WITH FLOW METER.

SUPPLIED WITH NEW MOTOR, PULLEYS AND DRIVE BELTS.

WORLD WIDE DELIVERY AVAILABLE.

Tel: +254 718 774 324 Mobile: +44 7803 180798 Kongoni House, Swara Plains, PO Box 47272, Nairobi, Kenya Email: enquiries@instcrush.com Web: www.internationalcrushersolutions.com