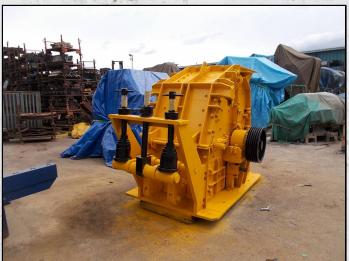

## SBM 10/6/4 E2

#### **TECHNICAL INFORMATION**

MANUFACTURER: SBM

MODEL: 10/6/4 E2

CATEGORY: IMPACT CRUSHER

MOVEMENT TYPE: STATIC

**CAPACITY (TPH): 100** 

MAX FEED SIZE (MM): 300

**POWER REQUIRED (KW): 110** 

#### **DESCRIPTION**

SBM 10/6/4 E2 IMPACT CRUSHER.

REFURBISHED WITH NEW BEARINGS AND BLOWBARS, OVERALL GOOD CONDITION AND READY TO WORK.

SUPPLIED WITH MOTOR, PULLEY AND DRIVE BELTS.

**WORLD WIDE DELIVERY AVAILABLE.** 