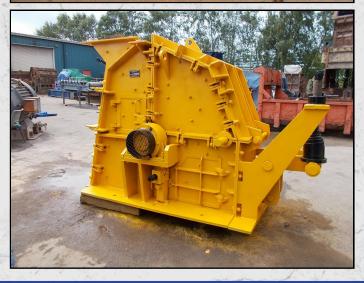

## SBM 10/6/4 E2

#### **TECHNICAL INFORMATION**

MANUFACTURER: SBM

MODEL: 10/6/4 E2

CATEGORY: IMPACT CRUSHER

MOVEMENT TYPE: STATIC

**CAPACITY (TPH): 100** 

MAX FEED SIZE (MM): 300

**POWER REQUIRED (KW): 110** 

#### **DESCRIPTION**

SBM 10/6/4 E2 IMPACT CRUSHER.

REFURBISHED WITH NEW BEARINGS AND BLOWBARS, OVERALL GOOD CONDITION AND READY TO WORK.

SUPPLIED WITH MOTOR, PULLEY AND DRIVE BELTS.

**WORLD WIDE DELIVERY AVAILABLE.** 