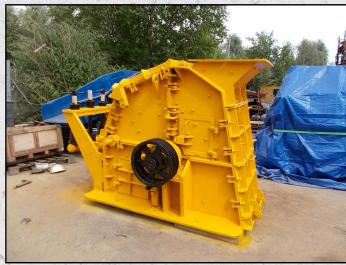

## SBM 10/6/4 E2

#### **TECHNICAL INFORMATION**

MANUFACTURER: SBM

MODEL: 10/6/4 E2

CATEGORY: IMPACT CRUSHER

MOVEMENT TYPE: STATIC

**CAPACITY (TPH): 100** 

MAX FEED SIZE (MM): 300

**POWER REQUIRED (KW): 110** 

#### **DESCRIPTION**

SBM 10/6/4 E2 IMPACT CRUSHER.

REFURBISHED WITH NEW BEARINGS AND BLOWBARS, OVERALL GOOD CONDITION AND READY TO WORK.

SUPPLIED WITH MOTOR, PULLEY AND DRIVE BELTS.

**WORLD WIDE DELIVERY AVAILABLE.** 