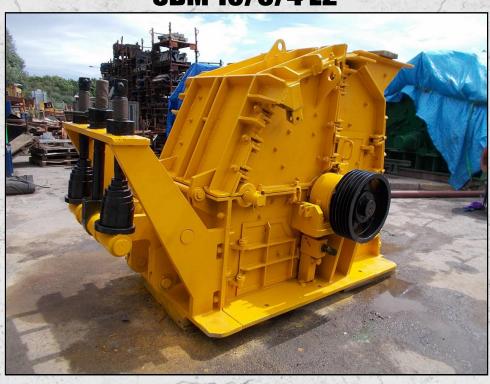

## SBM 10/6/4 E2

#### **TECHNICAL INFORMATION**

MANUFACTURER: SBM

MODEL: 10/6/4 E2

CATEGORY: IMPACT CRUSHER

MOVEMENT TYPE: STATIC

**CAPACITY (TPH): 100** 

MAX FEED SIZE (MM): 300

**POWER REQUIRED (KW): 110** 

WEIGHT (KG): 8,300

PRICE (KES): KSH POA

#### **DESCRIPTION**

SBM 10/6/4 E2 IMPACT CRUSHER.

REFURBISHED WITH NEW BEARINGS AND BLOWBARS, OVERALL GOOD CONDITION AND READY TO WORK.

SUPPLIED WITH MOTOR, PULLEY AND DRIVE BELTS.

**WORLD WIDE DELIVERY AVAILABLE.** 