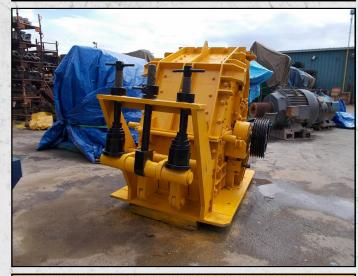

## SBM 10/6/4 E2

#### **TECHNICAL INFORMATION**

MANUFACTURER: SBM

MODEL: 10/6/4 E2

CATEGORY: IMPACT CRUSHER

MOVEMENT TYPE: STATIC

**CAPACITY (TPH): 100** 

MAX FEED SIZE (MM): 300

**POWER REQUIRED (KW): 110** 

#### **DESCRIPTION**

SBM 10/6/4 E2 IMPACT CRUSHER.

REFURBISHED WITH NEW BEARINGS AND BLOWBARS, OVERALL GOOD CONDITION AND READY TO WORK.

SUPPLIED WITH MOTOR, PULLEY AND DRIVE BELTS.

**WORLD WIDE DELIVERY AVAILABLE.** 