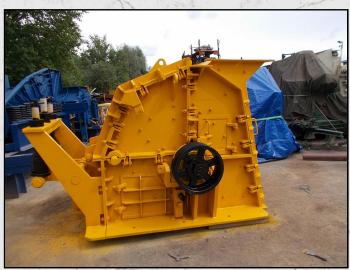

## SBM 10/6/4 E2

#### **TECHNICAL INFORMATION**

MANUFACTURER: SBM

MODEL: 10/6/4 E2

CATEGORY: IMPACT CRUSHER

MOVEMENT TYPE: STATIC

**CAPACITY (TPH): 100** 

MAX FEED SIZE (MM): 300

**POWER REQUIRED (KW): 110** 

WEIGHT (KG): 8,300

PRICE (KES): KSH POA

#### **DESCRIPTION**

SBM 10/6/4 E2 IMPACT CRUSHER.

REFURBISHED WITH NEW BEARINGS AND BLOWBARS, OVERALL GOOD CONDITION AND READY TO WORK.

SUPPLIED WITH MOTOR, PULLEY AND DRIVE BELTS.

**WORLD WIDE DELIVERY AVAILABLE.** 