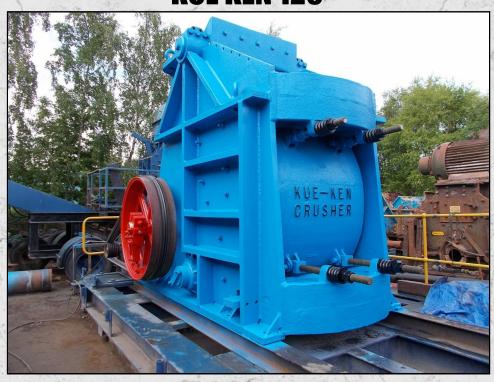

#### **KUE KEN 120**

#### **TECHNICAL INFORMATION**

**MANUFACTURER: KUE KEN** 

MODEL: 120

CATEGORY: JAW CRUSHER MOVEMENT TYPE: STATIC CAPACITY (TPH): 190 - 300 PRODUCT SIZE (MM): 150 - 280

MAX FEED SIZE (MM): 730 POWER REQUIRED (KW): 75

RPM: 300 - 325 WEIGHT (KG): 21,200

PRICE (KES): KSH POA

#### **DESCRIPTION**

KUE KEN 120 JAW CRUSHER CAPABLE OF UP TO 300 TPH AT 280MM AND 190 TPH AT 150MM CLOSED JAW SETTING.

THIS MACHINE IS READY FOR WORK HAVING BEEN FULLY REFURBISHED WITH NEW TOGGLE ASSEMBLY, NEW JAWS, NEW CHEEK PLATES, NEW BEARINGS, NEW SEALS AND A NEW OIL PUMP ASSEMBLY COMPLETE WITH FLOW METER.