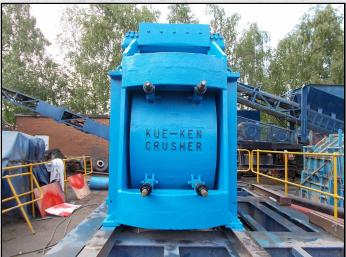

#### **KUE KEN 120**

#### **TECHNICAL INFORMATION**

**MANUFACTURER: KUE KEN** 

MODEL: 120

CATEGORY: JAW CRUSHER MOVEMENT TYPE: STATIC CAPACITY (TPH): 190 - 300 PRODUCT SIZE (MM): 150 - 280

MAX FEED SIZE (MM): 730 POWER REQUIRED (KW): 75

RPM: 300 - 325 WEIGHT (KG): 21,200

PRICE (KES): KSH POA

#### **DESCRIPTION**

KUE KEN 120 JAW CRUSHER CAPABLE OF UP TO 300 TPH AT 280MM AND 190 TPH AT 150MM CLOSED JAW SETTING.

THIS MACHINE IS READY FOR WORK HAVING BEEN FULLY REFURBISHED WITH NEW TOGGLE ASSEMBLY, NEW JAWS, NEW CHEEK PLATES, NEW BEARINGS, NEW SEALS AND A NEW OIL PUMP ASSEMBLY COMPLETE WITH FLOW METER.