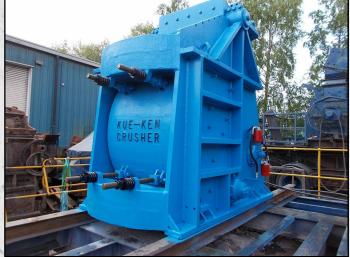

#### **KUE KEN 120**

#### **TECHNICAL INFORMATION**

**MANUFACTURER: KUE KEN** 

MODEL: 120

CATEGORY: JAW CRUSHER MOVEMENT TYPE: STATIC CAPACITY (TPH): 190 - 300 PRODUCT SIZE (MM): 150 - 280

MAX FEED SIZE (MM): 730 POWER REQUIRED (KW): 75

RPM: 300 - 325 WEIGHT (KG): 21,200

PRICE (KES): KSH POA

#### **DESCRIPTION**

KUE KEN 120 JAW CRUSHER CAPABLE OF UP TO 300 TPH AT 280MM AND 190 TPH AT 150MM CLOSED JAW SETTING.

THIS MACHINE IS READY FOR WORK HAVING BEEN FULLY REFURBISHED WITH NEW TOGGLE ASSEMBLY, NEW JAWS, NEW CHEEK PLATES, NEW BEARINGS, NEW SEALS AND A NEW OIL PUMP ASSEMBLY COMPLETE WITH FLOW METER.