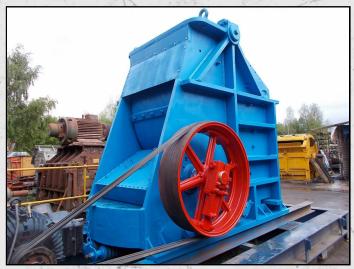

#### **KUE KEN 120**

#### **TECHNICAL INFORMATION**

**MANUFACTURER: KUE KEN** 

MODEL: 120

CATEGORY: JAW CRUSHER MOVEMENT TYPE: STATIC CAPACITY (TPH): 190 - 300 PRODUCT SIZE (MM): 150 - 280

MAX FEED SIZE (MM): 730 POWER REQUIRED (KW): 75

RPM: 300 - 325 WEIGHT (KG): 21,200

PRICE (KES): KSH POA

#### **DESCRIPTION**

KUE KEN 120 JAW CRUSHER CAPABLE OF UP TO 300 TPH AT 280MM AND 190 TPH AT 150MM CLOSED JAW SETTING.

THIS MACHINE IS READY FOR WORK HAVING BEEN FULLY REFURBISHED WITH NEW TOGGLE ASSEMBLY, NEW JAWS, NEW CHEEK PLATES, NEW BEARINGS, NEW SEALS AND A NEW OIL PUMP ASSEMBLY COMPLETE WITH FLOW METER.