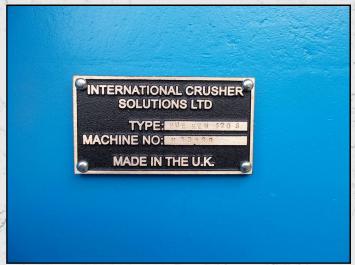

#### **TECHNICAL INFORMATION**

**MANUFACTURER: KUE KEN** 

MODEL: 120

CATEGORY: JAW CRUSHER MOVEMENT TYPE: STATIC CAPACITY (TPH): 190 - 300 PRODUCT SIZE (MM): 150 - 280

MAX FEED SIZE (MM): 730 POWER REQUIRED (KW): 75

RPM: 300 - 325 WEIGHT (KG): 21,200

PRICE (KES): KSH POA