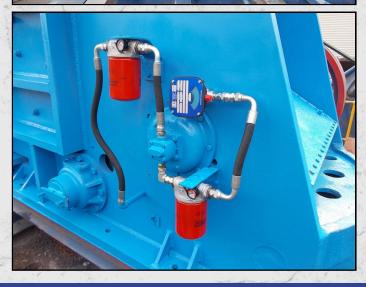

#### **DESCRIPTION**

KUE KEN 120 JAW CRUSHER CAPABLE OF UP TO 300 TPH AT 280MM AND 190 TPH AT 150MM CLOSED JAW SETTING.

THIS MACHINE IS READY FOR WORK HAVING BEEN FULLY REFURBISHED WITH NEW TOGGLE ASSEMBLY, NEW JAWS, NEW CHEEK PLATES, NEW BEARINGS, NEW SEALS AND A NEW OIL PUMP ASSEMBLY COMPLETE WITH FLOW METER.