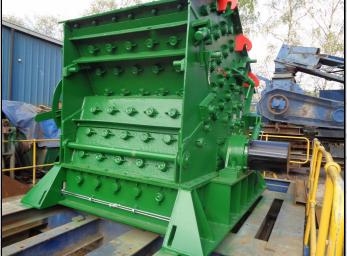

#### **HAZEMAG APK 50**

#### **TECHNICAL INFORMATION**

**MANUFACTURER: HAZEMAG** 

MODEL: APK 50

**CATEGORY: IMPACT CRUSHER** 

MOVEMENT TYPE: STATIC

**CAPACITY (TPH): 150** 

MAX FEED SIZE (MM): 300

**POWER REQUIRED (KW): 185** 

**RPM: 600** 

**WEIGHT (KG): 16,800** 

PRICE (KES): KSH POA

#### **DESCRIPTION**

HAZEMAG APK50 IMPACT CRUSHER FOR HIGH STRENGTH ABRASIVE FEEDS.

REFURBISHED WITH NEW WEAR PARTS WHERE REQUIRED.

SUPPLIED WITH MOTOR, DRIVES AND HYDRAULIC POWER PACK AS AN OPTIONAL EXTRA.