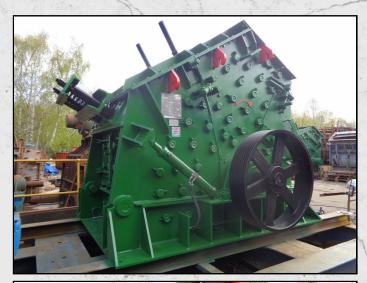

#### **HAZEMAG APK 50**

#### **TECHNICAL INFORMATION**

**MANUFACTURER: HAZEMAG** 

MODEL: APK 50

**CATEGORY: IMPACT CRUSHER** 

MOVEMENT TYPE: STATIC

**CAPACITY (TPH): 150** 

MAX FEED SIZE (MM): 300

**POWER REQUIRED (KW): 185** 

**RPM: 600** 

**WEIGHT (KG): 16,800** 

PRICE (KES): KSH POA

#### **DESCRIPTION**

HAZEMAG APK50 IMPACT CRUSHER FOR HIGH STRENGTH ABRASIVE FEEDS.

REFURBISHED WITH NEW WEAR PARTS WHERE REQUIRED.

SUPPLIED WITH MOTOR, DRIVES AND HYDRAULIC POWER PACK AS AN OPTIONAL EXTRA.