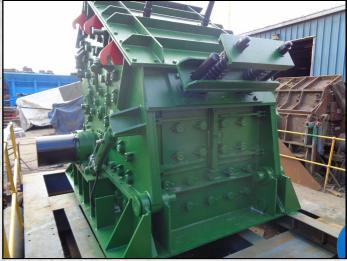

#### **HAZEMAG APK 50**

#### **TECHNICAL INFORMATION**

**MANUFACTURER: HAZEMAG** 

MODEL: APK 50

**CATEGORY: IMPACT CRUSHER** 

MOVEMENT TYPE: STATIC

**CAPACITY (TPH): 150** 

MAX FEED SIZE (MM): 300

**POWER REQUIRED (KW): 185** 

**RPM: 600** 

**WEIGHT (KG): 16,800** 

PRICE (KES): KSH POA

#### **DESCRIPTION**

HAZEMAG APK50 IMPACT CRUSHER FOR HIGH STRENGTH ABRASIVE FEEDS.

REFURBISHED WITH NEW WEAR PARTS WHERE REQUIRED.

SUPPLIED WITH MOTOR, DRIVES AND HYDRAULIC POWER PACK AS AN OPTIONAL EXTRA.