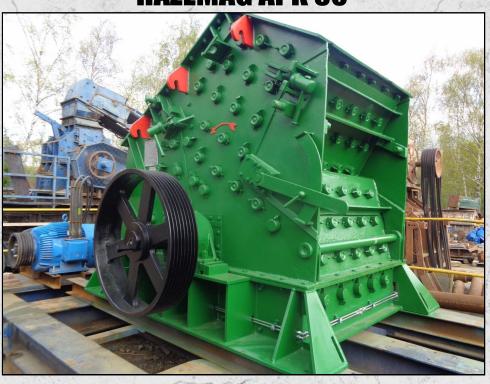

#### **HAZEMAG APK 50**

#### **TECHNICAL INFORMATION**

**MANUFACTURER: HAZEMAG** 

MODEL: APK 50

**CATEGORY: IMPACT CRUSHER** 

MOVEMENT TYPE: STATIC

**CAPACITY (TPH): 150** 

MAX FEED SIZE (MM): 300

**POWER REQUIRED (KW): 185** 

**RPM: 600** 

**WEIGHT (KG): 16,800** 

PRICE (KES): KSH POA

#### **DESCRIPTION**

HAZEMAG APK50 IMPACT CRUSHER FOR HIGH STRENGTH ABRASIVE FEEDS.

REFURBISHED WITH NEW WEAR PARTS WHERE REQUIRED.

SUPPLIED WITH MOTOR, DRIVES AND HYDRAULIC POWER PACK AS AN OPTIONAL EXTRA.