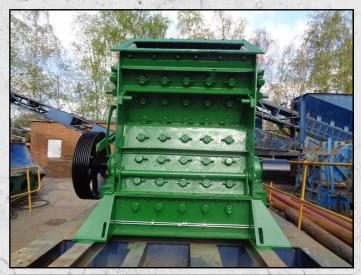

#### **HAZEMAG APK 50**

#### **TECHNICAL INFORMATION**

**MANUFACTURER: HAZEMAG** 

MODEL: APK 50

**CATEGORY: IMPACT CRUSHER** 

MOVEMENT TYPE: STATIC

**CAPACITY (TPH): 150** 

MAX FEED SIZE (MM): 300

**POWER REQUIRED (KW): 185** 

**RPM: 600** 

**WEIGHT (KG): 16,800** 

PRICE (KES): KSH POA

#### **DESCRIPTION**

HAZEMAG APK50 IMPACT CRUSHER FOR HIGH STRENGTH ABRASIVE FEEDS.

REFURBISHED WITH NEW WEAR PARTS WHERE REQUIRED.

SUPPLIED WITH MOTOR, DRIVES AND HYDRAULIC POWER PACK AS AN OPTIONAL EXTRA.