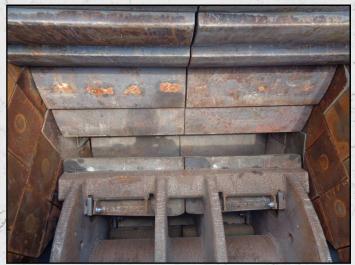

#### **DESCRIPTION**

HAZEMAG APK50 IMPACT CRUSHER FOR HIGH STRENGTH ABRASIVE FEEDS.

REFURBISHED WITH NEW WEAR PARTS WHERE REQUIRED.

SUPPLIED WITH MOTOR, DRIVES AND HYDRAULIC POWER PACK AS AN OPTIONAL EXTRA.