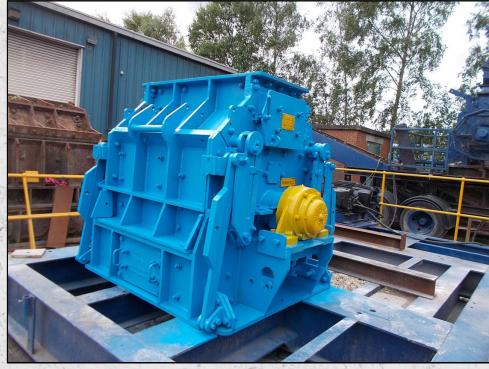

## **MANSFIELD NO 3 CFXL**

## **TECHNICAL INFORMATION**

MANUFACTURER: MANSFIELD MODEL: NO 3 CFXL CATEGORY: HAMMERMILL MOVEMENT TYPE: STATIC CAPACITY (TPH): 120 MAX FEED SIZE (MM): 125 - 150 POWER REQUIRED (KW): 180 RPM: 420 - 1800 WEIGHT (KG): 6,500

## DESCRIPTION

MANSFIELD NO3 CENTRE FEED HAMMERMILL MANUFACTURED IN THE U.K.

RECENTLY REFURBISHED WITH NEW WEAR PARTS WHERE REQUIRED.

WORLD WIDE DELIVERY AVAILABLE.

CAN BE SUPPLIED WITH MOTOR AND DRIVES ALONG WITH MOBILE AND STATIC STRUCTURES AS AN OPTIONAL EXTRA.