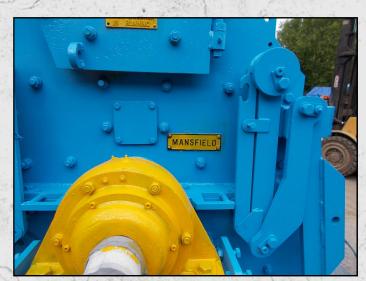

## **MANSFIELD NO 3 CFXL**

## **TECHNICAL INFORMATION**

MANUFACTURER: MANSFIELD MODEL: NO 3 CFXL CATEGORY: HAMMERMILL MOVEMENT TYPE: STATIC CAPACITY (TPH): 120 MAX FEED SIZE (MM): 125 - 150 POWER REQUIRED (KW): 180 RPM: 420 - 1800 WEIGHT (KG): 6,500

## DESCRIPTION

MANSFIELD NO3 CENTRE FEED HAMMERMILL MANUFACTURED IN THE U.K.

RECENTLY REFURBISHED WITH NEW WEAR PARTS WHERE REQUIRED.

WORLD WIDE DELIVERY AVAILABLE.

CAN BE SUPPLIED WITH MOTOR AND DRIVES ALONG WITH MOBILE AND STATIC STRUCTURES AS AN OPTIONAL EXTRA.