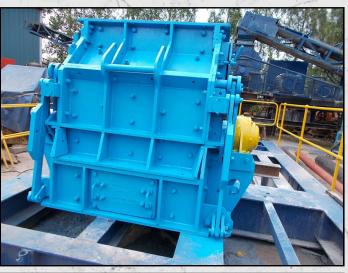

## **MANSFIELD NO 3 CFXL**

## **TECHNICAL INFORMATION**

MANUFACTURER: MANSFIELD MODEL: NO 3 CFXL CATEGORY: HAMMERMILL MOVEMENT TYPE: STATIC CAPACITY (TPH): 120 MAX FEED SIZE (MM): 125 - 150 POWER REQUIRED (KW): 180 RPM: 420 - 1800 WEIGHT (KG): 6,500

## DESCRIPTION

MANSFIELD NO3 CENTRE FEED HAMMERMILL MANUFACTURED IN THE U.K.

RECENTLY REFURBISHED WITH NEW WEAR PARTS WHERE REQUIRED.

WORLD WIDE DELIVERY AVAILABLE.

CAN BE SUPPLIED WITH MOTOR AND DRIVES ALONG WITH MOBILE AND STATIC STRUCTURES AS AN OPTIONAL EXTRA.