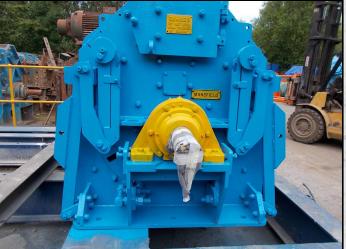

## **MANSFIELD NO 3 CFXL**

## **TECHNICAL INFORMATION**

MANUFACTURER: MANSFIELD MODEL: NO 3 CFXL CATEGORY: HAMMERMILL MOVEMENT TYPE: STATIC CAPACITY (TPH): 120 MAX FEED SIZE (MM): 125 - 150 POWER REQUIRED (KW): 180 RPM: 420 - 1800 WEIGHT (KG): 6,500

## DESCRIPTION

MANSFIELD NO3 CENTRE FEED HAMMERMILL MANUFACTURED IN THE U.K.

RECENTLY REFURBISHED WITH NEW WEAR PARTS WHERE REQUIRED.

WORLD WIDE DELIVERY AVAILABLE.

CAN BE SUPPLIED WITH MOTOR AND DRIVES ALONG WITH MOBILE AND STATIC STRUCTURES AS AN OPTIONAL EXTRA.