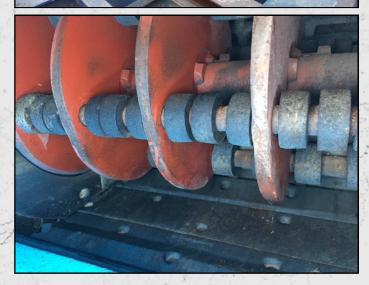

## **MANSFIELD NO 3 CFXL**

## **TECHNICAL INFORMATION**

MANUFACTURER: MANSFIELD MODEL: NO 3 CFXL CATEGORY: HAMMERMILL MOVEMENT TYPE: STATIC CAPACITY (TPH): 120 MAX FEED SIZE (MM): 125 - 150 POWER REQUIRED (KW): 180 RPM: 420 - 1800 WEIGHT (KG): 6,500

## DESCRIPTION

MANSFIELD NO3 CENTRE FEED HAMMERMILL MANUFACTURED IN THE U.K.

RECENTLY REFURBISHED WITH NEW WEAR PARTS WHERE REQUIRED.

WORLD WIDE DELIVERY AVAILABLE.

CAN BE SUPPLIED WITH MOTOR AND DRIVES ALONG WITH MOBILE AND STATIC STRUCTURES AS AN OPTIONAL EXTRA.