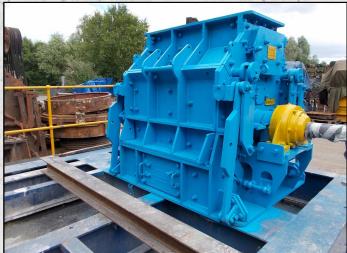

## **MANSFIELD NO 3 CFXL**

## **TECHNICAL INFORMATION**

MANUFACTURER: MANSFIELD MODEL: NO 3 CFXL CATEGORY: HAMMERMILL MOVEMENT TYPE: STATIC CAPACITY (TPH): 120 MAX FEED SIZE (MM): 125 - 150 POWER REQUIRED (KW): 180 RPM: 420 - 1800 WEIGHT (KG): 6,500

## DESCRIPTION

MANSFIELD NO3 CENTRE FEED HAMMERMILL MANUFACTURED IN THE U.K.

RECENTLY REFURBISHED WITH NEW WEAR PARTS WHERE REQUIRED.

WORLD WIDE DELIVERY AVAILABLE.

CAN BE SUPPLIED WITH MOTOR AND DRIVES ALONG WITH MOBILE AND STATIC STRUCTURES AS AN OPTIONAL EXTRA.