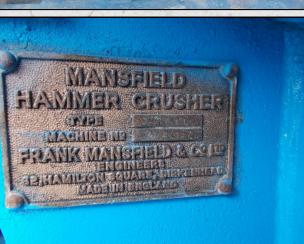

## **MANSFIELD NO 3 CFXL**

## **TECHNICAL INFORMATION**

MANUFACTURER: MANSFIELD MODEL: NO 3 CFXL CATEGORY: HAMMERMILL MOVEMENT TYPE: STATIC CAPACITY (TPH): 120 MAX FEED SIZE (MM): 125 - 150 POWER REQUIRED (KW): 180 RPM: 420 - 1800 WEIGHT (KG): 6,500

## DESCRIPTION

MANSFIELD NO3 CENTRE FEED HAMMERMILL MANUFACTURED IN THE U.K.

RECENTLY REFURBISHED WITH NEW WEAR PARTS WHERE REQUIRED.

WORLD WIDE DELIVERY AVAILABLE.

CAN BE SUPPLIED WITH MOTOR AND DRIVES ALONG WITH MOBILE AND STATIC STRUCTURES AS AN OPTIONAL EXTRA.