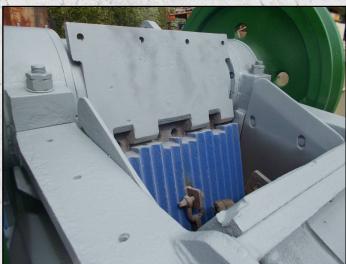

### **GOODWIN BARSBY 42 X 24**

#### **DESCRIPTION**

GOODIWN 42 X 24 JAW CRUSHER CAPABLE OF UP TO 240 TPH AT 150MM AND 70 TPH AT 60MM CLOSED JAW SETTING.

REFURBISHED WITH NEW JAWS AND CHEEK PLATES.

COMES COMPLETE WITH LEEROY SOMER MOTOR, PULLEYS AND DRIVE BELTS.