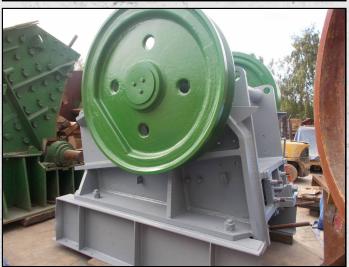

### **GOODWIN BARSBY 42 X 24**

#### **TECHNICAL INFORMATION**

MANUFACTURER: GOODWIN BARSBY

**MODEL: 42 X 24** 

CATEGORY: JAW CRUSHER MOVEMENT TYPE: STATIC CAPACITY (TPH): 70 - 240 PRODUCT SIZE (MM): 60 - 150

PRODUCT SIZE (MM): 00 - 100 MAX FEED SIZE (MM): 480

POWER REQUIRED (KW): 70 - 90

**RPM: 250** 

**WEIGHT (KG): 20,500** 

PRICE (KES): KSH POA

#### **DESCRIPTION**

GOODIWN 42 X 24 JAW CRUSHER CAPABLE OF UP TO 240 TPH AT 150MM AND 70 TPH AT 60MM CLOSED JAW SETTING.

REFURBISHED WITH NEW JAWS AND CHEEK PLATES.

COMES COMPLETE WITH LEEROY SOMER MOTOR, PULLEYS AND DRIVE BELTS.