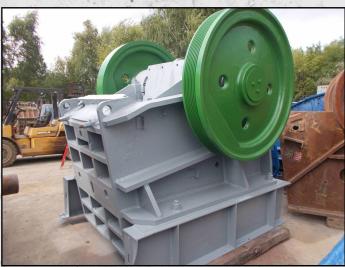

### **GOODWIN BARSBY 42 X 24**

#### **TECHNICAL INFORMATION**

MANUFACTURER: GOODWIN BARSBY

**MODEL: 42 X 24** 

CATEGORY: JAW CRUSHER MOVEMENT TYPE: STATIC CAPACITY (TPH): 70 - 240 PRODUCT SIZE (MM): 60 - 150

PRODUCT SIZE (MM): 00 - 100 MAX FEED SIZE (MM): 480

POWER REQUIRED (KW): 70 - 90

**RPM: 250** 

**WEIGHT (KG): 20,500** 

PRICE (KES): KSH POA

#### **DESCRIPTION**

GOODIWN 42 X 24 JAW CRUSHER CAPABLE OF UP TO 240 TPH AT 150MM AND 70 TPH AT 60MM CLOSED JAW SETTING.

REFURBISHED WITH NEW JAWS AND CHEEK PLATES.

COMES COMPLETE WITH LEEROY SOMER MOTOR, PULLEYS AND DRIVE BELTS.