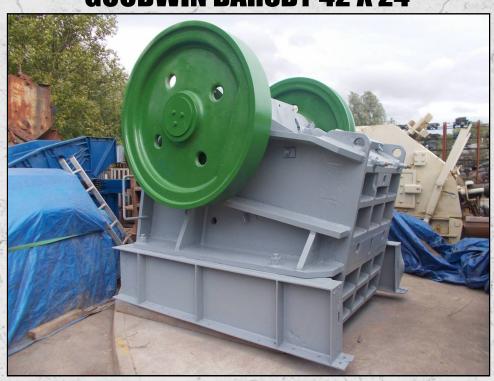

### **GOODWIN BARSBY 42 X 24**

#### **TECHNICAL INFORMATION**

MANUFACTURER: GOODWIN BARSBY

**MODEL: 42 X 24** 

CATEGORY: JAW CRUSHER MOVEMENT TYPE: STATIC CAPACITY (TPH): 70 - 240 PRODUCT SIZE (MM): 60 - 150

PRODUCT SIZE (MM): 00 - 100 MAX FEED SIZE (MM): 480

POWER REQUIRED (KW): 70 - 90

**RPM: 250** 

**WEIGHT (KG): 20,500** 

PRICE (KES): KSH POA

#### **DESCRIPTION**

GOODIWN 42 X 24 JAW CRUSHER CAPABLE OF UP TO 240 TPH AT 150MM AND 70 TPH AT 60MM CLOSED JAW SETTING.

REFURBISHED WITH NEW JAWS AND CHEEK PLATES.

COMES COMPLETE WITH LEEROY SOMER MOTOR, PULLEYS AND DRIVE BELTS.