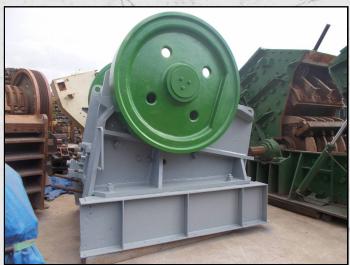

### **GOODWIN BARSBY 42 X 24**

#### **TECHNICAL INFORMATION**

MANUFACTURER: GOODWIN BARSBY

**MODEL: 42 X 24** 

CATEGORY: JAW CRUSHER MOVEMENT TYPE: STATIC CAPACITY (TPH): 70 - 240 PRODUCT SIZE (MM): 60 - 150

PRODUCT SIZE (MM): 00 - 100 MAX FEED SIZE (MM): 480

POWER REQUIRED (KW): 70 - 90

**RPM: 250** 

**WEIGHT (KG): 20,500** 

PRICE (KES): KSH POA

#### **DESCRIPTION**

GOODIWN 42 X 24 JAW CRUSHER CAPABLE OF UP TO 240 TPH AT 150MM AND 70 TPH AT 60MM CLOSED JAW SETTING.

REFURBISHED WITH NEW JAWS AND CHEEK PLATES.

COMES COMPLETE WITH LEEROY SOMER MOTOR, PULLEYS AND DRIVE BELTS.