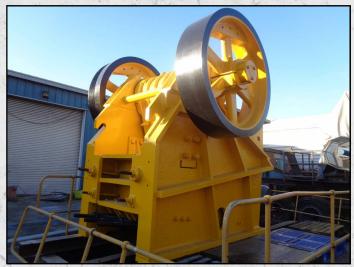

#### **PARKER 42 X 30**

#### **TECHNICAL INFORMATION**

**MANUFACTURER: PARKER** 

**MODEL: 42 X 30** 

**CATEGORY: JAW CRUSHER** 

MOVEMENT TYPE: STATIC

**CAPACITY (TPH): 100 - 300** 

MAX FEED SIZE (MM): 760

**POWER REQUIRED (KW): 110** 

RPM: 200 - 225

**WEIGHT (KG): 27,000** 

PRICE (KES): KSH POA

#### **DESCRIPTION**

PARKER 42 X 30 BASE JAW CRUSHER MANUFACTURED IN THE U.K.

REFURBISHED WITH NEW WEAR PARTS WHERE REQUIRED.

SUPPLIED WITH NEW 110KW MOTOR, PULLEY & DRIVE BELTS.

**WORLD WIDE DELIVERY AVAILABLE.** 