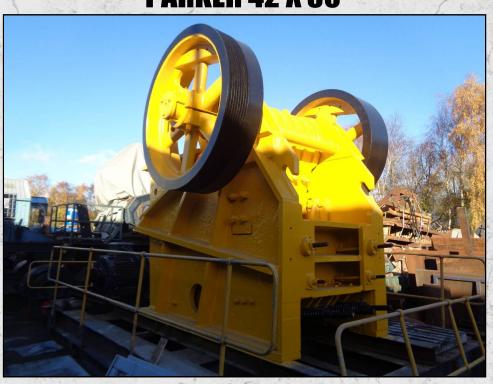

#### **PARKER 42 X 30**

#### **TECHNICAL INFORMATION**

**MANUFACTURER: PARKER** 

**MODEL: 42 X 30** 

**CATEGORY: JAW CRUSHER** 

MOVEMENT TYPE: STATIC

**CAPACITY (TPH): 100 - 300** 

MAX FEED SIZE (MM): 760

**POWER REQUIRED (KW): 110** 

RPM: 200 - 225

**WEIGHT (KG): 27,000** 

PRICE (KES): KSH POA

#### **DESCRIPTION**

PARKER 42 X 30 BASE JAW CRUSHER MANUFACTURED IN THE U.K.

REFURBISHED WITH NEW WEAR PARTS WHERE REQUIRED.

SUPPLIED WITH NEW 110KW MOTOR, PULLEY & DRIVE BELTS.

**WORLD WIDE DELIVERY AVAILABLE.** 