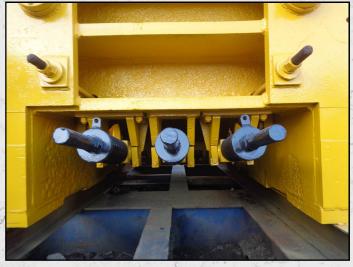

#### **DESCRIPTION**

PARKER 42 X 30 BASE JAW CRUSHER MANUFACTURED IN THE U.K.

REFURBISHED WITH NEW WEAR PARTS WHERE REQUIRED.

SUPPLIED WITH NEW 110KW MOTOR, PULLEY & DRIVE BELTS.

**WORLD WIDE DELIVERY AVAILABLE.** 