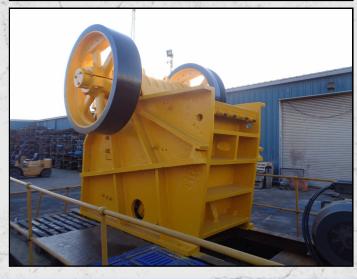

#### **PARKER 42 X 30**

#### **TECHNICAL INFORMATION**

**MANUFACTURER: PARKER** 

**MODEL: 42 X 30** 

**CATEGORY: JAW CRUSHER** 

MOVEMENT TYPE: STATIC

**CAPACITY (TPH): 100 - 300** 

MAX FEED SIZE (MM): 760

**POWER REQUIRED (KW): 110** 

RPM: 200 - 225

**WEIGHT (KG): 27,000** 

PRICE (KES): KSH POA

#### **DESCRIPTION**

PARKER 42 X 30 BASE JAW CRUSHER MANUFACTURED IN THE U.K.

REFURBISHED WITH NEW WEAR PARTS WHERE REQUIRED.

SUPPLIED WITH NEW 110KW MOTOR, PULLEY & DRIVE BELTS.

**WORLD WIDE DELIVERY AVAILABLE.** 