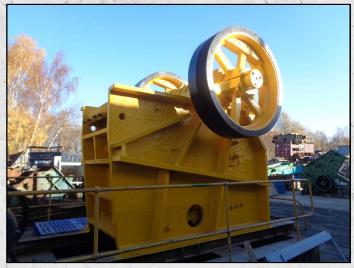

#### **PARKER 42 X 30**

#### **TECHNICAL INFORMATION**

**MANUFACTURER: PARKER** 

**MODEL: 42 X 30** 

**CATEGORY: JAW CRUSHER** 

MOVEMENT TYPE: STATIC

**CAPACITY (TPH): 100 - 300** 

MAX FEED SIZE (MM): 760

**POWER REQUIRED (KW): 110** 

RPM: 200 - 225

**WEIGHT (KG): 27,000** 

PRICE (KES): KSH POA

#### **DESCRIPTION**

PARKER 42 X 30 BASE JAW CRUSHER MANUFACTURED IN THE U.K.

REFURBISHED WITH NEW WEAR PARTS WHERE REQUIRED.

SUPPLIED WITH NEW 110KW MOTOR, PULLEY & DRIVE BELTS.

**WORLD WIDE DELIVERY AVAILABLE.** 