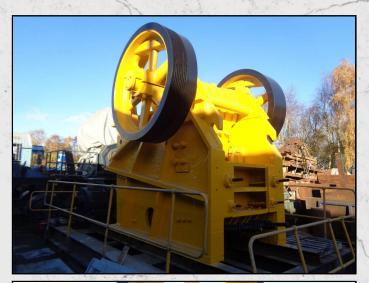

#### **PARKER 42 X 30**

#### **TECHNICAL INFORMATION**

**MANUFACTURER: PARKER** 

**MODEL: 42 X 30** 

**CATEGORY: JAW CRUSHER** 

MOVEMENT TYPE: STATIC

**CAPACITY (TPH): 100 - 300** 

MAX FEED SIZE (MM): 760

**POWER REQUIRED (KW): 110** 

RPM: 200 - 225

**WEIGHT (KG): 27,000** 

PRICE (KES): KSH POA

#### **DESCRIPTION**

PARKER 42 X 30 BASE JAW CRUSHER MANUFACTURED IN THE U.K.

REFURBISHED WITH NEW WEAR PARTS WHERE REQUIRED.

SUPPLIED WITH NEW 110KW MOTOR, PULLEY & DRIVE BELTS.

**WORLD WIDE DELIVERY AVAILABLE.** 