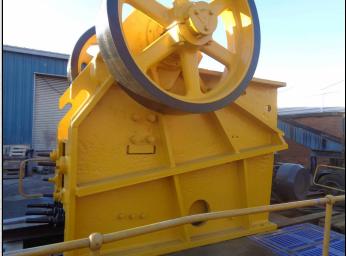

#### **PARKER 42 X 30**

#### **TECHNICAL INFORMATION**

**MANUFACTURER: PARKER** 

**MODEL: 42 X 30** 

**CATEGORY: JAW CRUSHER** 

MOVEMENT TYPE: STATIC

**CAPACITY (TPH): 100 - 300** 

MAX FEED SIZE (MM): 760

**POWER REQUIRED (KW): 110** 

RPM: 200 - 225

**WEIGHT (KG): 27,000** 

PRICE (KES): KSH POA

#### **DESCRIPTION**

PARKER 42 X 30 BASE JAW CRUSHER MANUFACTURED IN THE U.K.

REFURBISHED WITH NEW WEAR PARTS WHERE REQUIRED.

SUPPLIED WITH NEW 110KW MOTOR, PULLEY & DRIVE BELTS.

**WORLD WIDE DELIVERY AVAILABLE.** 