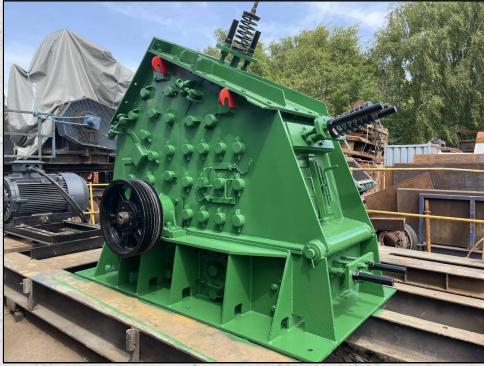

## **HAZEMAG APK 104**

## **TECHNICAL INFORMATION**

MANUFACTURER: HAZEMAG MODEL: APK 104 CATEGORY: IMPACT CRUSHER MOVEMENT TYPE: STATIC CAPACITY (TPH): 50 MAX FEED SIZE (MM): 190 POWER REQUIRED (KW): 90 RPM: 600 WEIGHT (KG): 5,600

## DESCRIPTION

HAZEMAG APK 104 IMPACT CRUSHER FOR HIGH STRENGTH ABRASIVE FEEDS.

REFURBISHED WITH NEW BEARINGS, BLOWBARS, HARD FACING TO ROTOR AND WEAR PARTS WHERE REQUIRED.

COMES WITH NEW 90KW ELECTRIC MOTOR, DRIVE BELTS AND HYDRAULIC POWER PACK FOR THE OPENING AND CLOSING OF THE CRUSHER.