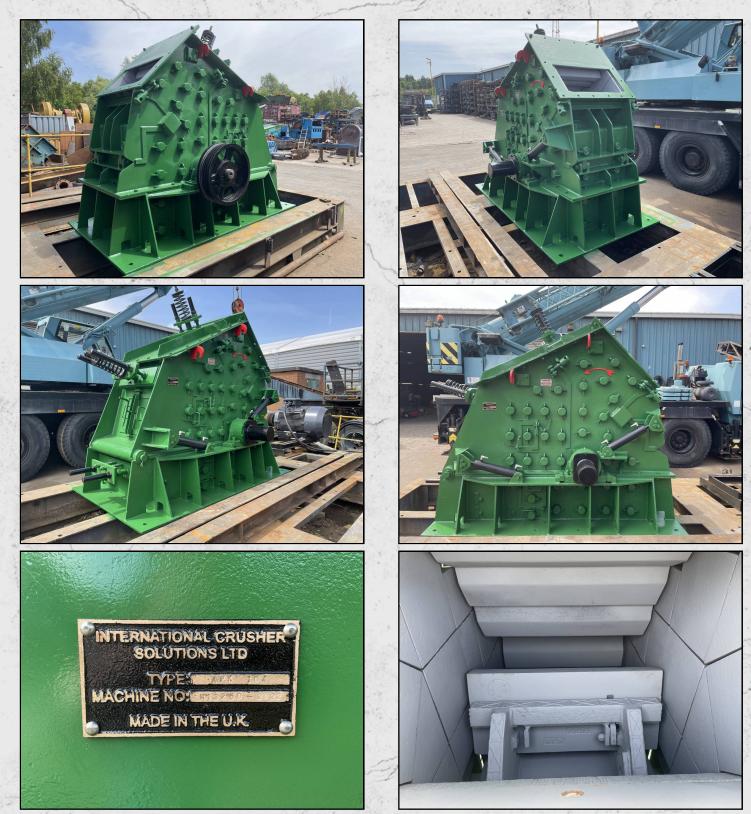

## **HAZEMAG APK 104**

## **TECHNICAL INFORMATION**

MANUFACTURER: HAZEMAG MODEL: APK 104 CATEGORY: IMPACT CRUSHER MOVEMENT TYPE: STATIC CAPACITY (TPH): 50 MAX FEED SIZE (MM): 190 POWER REQUIRED (KW): 90 RPM: 600 WEIGHT (KG): 5,600

## DESCRIPTION

HAZEMAG APK 104 IMPACT CRUSHER FOR HIGH STRENGTH ABRASIVE FEEDS.

REFURBISHED WITH NEW BEARINGS, BLOWBARS, HARD FACING TO ROTOR AND WEAR PARTS WHERE REQUIRED.

COMES WITH NEW 90KW ELECTRIC MOTOR, DRIVE BELTS AND HYDRAULIC POWER PACK FOR THE OPENING AND CLOSING OF THE CRUSHER.