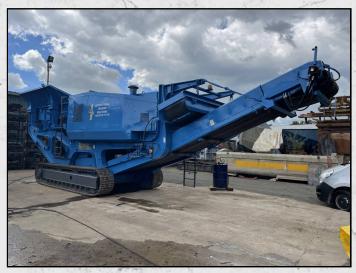

### **PEGSON 1100 X 650**

#### **TECHNICAL INFORMATION**

**MANUFACTURER: PEGSON** 

MODEL: 1100 X 650

CATEGORY: JAW CRUSHER

MOVEMENT TYPE: MOBILE

**CAPACITY (TPH): 400** 

PRODUCT SIZE (MM): 50 - 125

MAX FEED SIZE (MM): 900

**WEIGHT (KG): 46,000** 

PRICE (KES): KSH POA

#### **DESCRIPTION**

TEREX PEGSON 1100 X 650 PREMIERTRAK HYDRAULIC JAW CUSHER.

**CAPABLE OF UP TO 400 TPH.** 

REFURBISHED WITH NEW WEAR PARTS
WHERE REQUIRED AND RECENT FULL SERVICE.

**WORLD WIDE DELIVERY AVAILABLE.** 