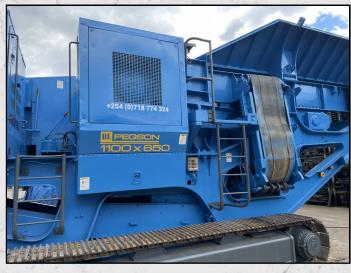

### **PEGSON 1100 X 650**

#### **TECHNICAL INFORMATION**

**MANUFACTURER: PEGSON** 

MODEL: 1100 X 650

CATEGORY: JAW CRUSHER

MOVEMENT TYPE: MOBILE

**CAPACITY (TPH): 400** 

PRODUCT SIZE (MM): 50 - 125

MAX FEED SIZE (MM): 900

#### **DESCRIPTION**

TEREX PEGSON 1100 X 650 PREMIERTRAK HYDRAULIC JAW CUSHER.

**CAPABLE OF UP TO 400 TPH.** 

REFURBISHED WITH NEW WEAR PARTS
WHERE REQUIRED AND RECENT FULL SERVICE.

**WORLD WIDE DELIVERY AVAILABLE.** 