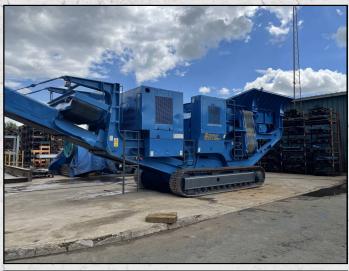

### **PEGSON 1100 X 650**

#### **TECHNICAL INFORMATION**

**MANUFACTURER: PEGSON** 

MODEL: 1100 X 650

CATEGORY: JAW CRUSHER

MOVEMENT TYPE: MOBILE

**CAPACITY (TPH): 400** 

PRODUCT SIZE (MM): 50 - 125

MAX FEED SIZE (MM): 900

#### **DESCRIPTION**

TEREX PEGSON 1100 X 650 PREMIERTRAK HYDRAULIC JAW CUSHER.

**CAPABLE OF UP TO 400 TPH.** 

REFURBISHED WITH NEW WEAR PARTS
WHERE REQUIRED AND RECENT FULL SERVICE.

**WORLD WIDE DELIVERY AVAILABLE.** 