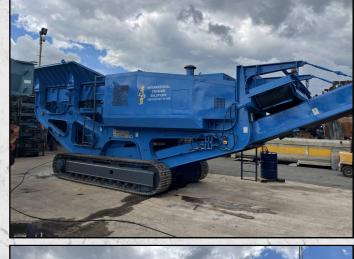

### **PEGSON 1100 X 650**

#### **TECHNICAL INFORMATION**

**MANUFACTURER: PEGSON** 

MODEL: 1100 X 650

CATEGORY: JAW CRUSHER

MOVEMENT TYPE: MOBILE

**CAPACITY (TPH): 400** 

PRODUCT SIZE (MM): 50 - 125

MAX FEED SIZE (MM): 900

**WEIGHT (KG): 46,000** 

PRICE (KES): KSH POA

#### **DESCRIPTION**

TEREX PEGSON 1100 X 650 PREMIERTRAK HYDRAULIC JAW CUSHER.

**CAPABLE OF UP TO 400 TPH.** 

REFURBISHED WITH NEW WEAR PARTS
WHERE REQUIRED AND RECENT FULL SERVICE.

**WORLD WIDE DELIVERY AVAILABLE.** 