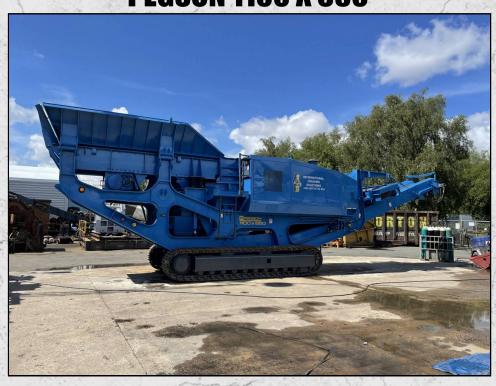

### **PEGSON 1100 X 650**

#### **TECHNICAL INFORMATION**

**MANUFACTURER: PEGSON** 

MODEL: 1100 X 650

CATEGORY: JAW CRUSHER

MOVEMENT TYPE: MOBILE

**CAPACITY (TPH): 400** 

PRODUCT SIZE (MM): 50 - 125

MAX FEED SIZE (MM): 900

**WEIGHT (KG): 46,000** 

PRICE (KES): KSH POA

#### **DESCRIPTION**

TEREX PEGSON 1100 X 650 PREMIERTRAK HYDRAULIC JAW CUSHER.

**CAPABLE OF UP TO 400 TPH.** 

REFURBISHED WITH NEW WEAR PARTS
WHERE REQUIRED AND RECENT FULL SERVICE.

**WORLD WIDE DELIVERY AVAILABLE.** 