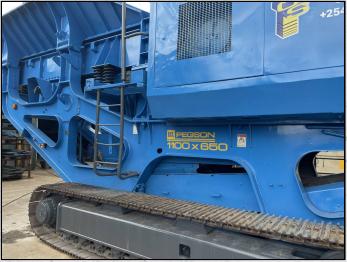

### **PEGSON 1100 X 650**

#### **TECHNICAL INFORMATION**

**MANUFACTURER: PEGSON** 

MODEL: 1100 X 650

CATEGORY: JAW CRUSHER

MOVEMENT TYPE: MOBILE

**CAPACITY (TPH): 400** 

PRODUCT SIZE (MM): 50 - 125

MAX FEED SIZE (MM): 900

#### **DESCRIPTION**

TEREX PEGSON 1100 X 650 PREMIERTRAK HYDRAULIC JAW CUSHER.

**CAPABLE OF UP TO 400 TPH.** 

REFURBISHED WITH NEW WEAR PARTS
WHERE REQUIRED AND RECENT FULL SERVICE.

**WORLD WIDE DELIVERY AVAILABLE.** 