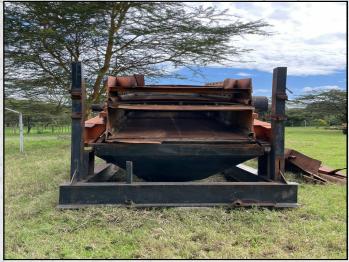

#### **NIAGARA 4D10**

#### **TECHNICAL INFORMATION**

**MANUFACTURER: NIAGARA** 

MODEL: 4D10

**CATEGORY: SCREEN** 

**MOVEMENT TYPE: STATIC** 

PRICE (KES): KSH POA

#### **DESCRIPTION**

NIAGARA 14' X 5' 3 DECK SCREEN COMES COMPLETE WITH SUBFRAME 3 PHASE/450V ELECTRIC DRIVE MOTOR.

THIS TRIPLE DECK SCREEN BOX WILL PRODUCE 4 GRADES OF SCREENED MATERIAL

**WORLD WIDE DELIVERY AVAILABLE.** 