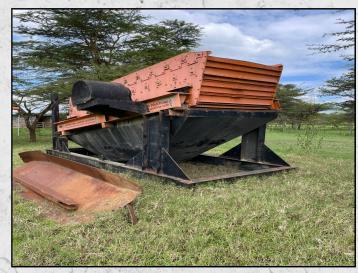

#### **NIAGARA 4D10**

#### **TECHNICAL INFORMATION**

**MANUFACTURER: NIAGARA** 

MODEL: 4D10

**CATEGORY: SCREEN** 

**MOVEMENT TYPE: STATIC** 

PRICE (KES): KSH POA

#### **DESCRIPTION**

NIAGARA 14' X 5' 3 DECK SCREEN COMES COMPLETE WITH SUBFRAME 3 PHASE/450V ELECTRIC DRIVE MOTOR.

THIS TRIPLE DECK SCREEN BOX WILL PRODUCE 4 GRADES OF SCREENED MATERIAL

**WORLD WIDE DELIVERY AVAILABLE.** 