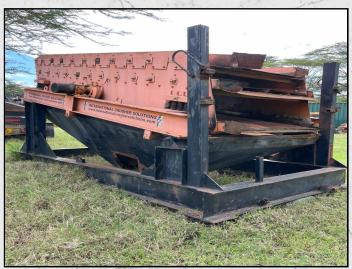

#### **NIAGARA 4D10**

#### **TECHNICAL INFORMATION**

**MANUFACTURER: NIAGARA** 

MODEL: 4D10

**CATEGORY: SCREEN** 

**MOVEMENT TYPE: STATIC** 

PRICE (KES): KSH POA

#### **DESCRIPTION**

NIAGARA 14' X 5' 3 DECK SCREEN COMES COMPLETE WITH SUBFRAME 3 PHASE/450V ELECTRIC DRIVE MOTOR.

THIS TRIPLE DECK SCREEN BOX WILL PRODUCE 4 GRADES OF SCREENED MATERIAL

**WORLD WIDE DELIVERY AVAILABLE.** 