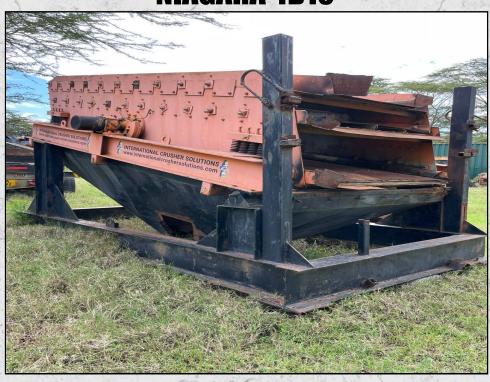

#### **NIAGARA 4D10**

#### **TECHNICAL INFORMATION**

**MANUFACTURER: NIAGARA** 

MODEL: 4D10

**CATEGORY: SCREEN** 

**MOVEMENT TYPE: STATIC** 

PRICE (KES): KSH POA

#### **DESCRIPTION**

NIAGARA 14' X 5' 3 DECK SCREEN COMES COMPLETE WITH SUBFRAME 3 PHASE/450V ELECTRIC DRIVE MOTOR.

THIS TRIPLE DECK SCREEN BOX WILL PRODUCE 4 GRADES OF SCREENED MATERIAL

**WORLD WIDE DELIVERY AVAILABLE.** 