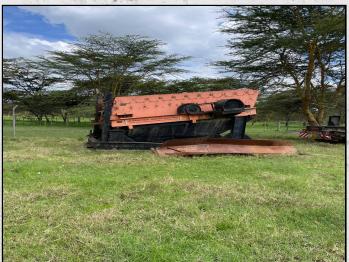

#### **NIAGARA 4D10**

#### **TECHNICAL INFORMATION**

**MANUFACTURER: NIAGARA** 

MODEL: 4D10

**CATEGORY: SCREEN** 

**MOVEMENT TYPE: STATIC** 

PRICE (KES): KSH POA

#### **DESCRIPTION**

NIAGARA 14' X 5' 3 DECK SCREEN COMES COMPLETE WITH SUBFRAME 3 PHASE/450V ELECTRIC DRIVE MOTOR.

THIS TRIPLE DECK SCREEN BOX WILL PRODUCE 4 GRADES OF SCREENED MATERIAL

**WORLD WIDE DELIVERY AVAILABLE.** 